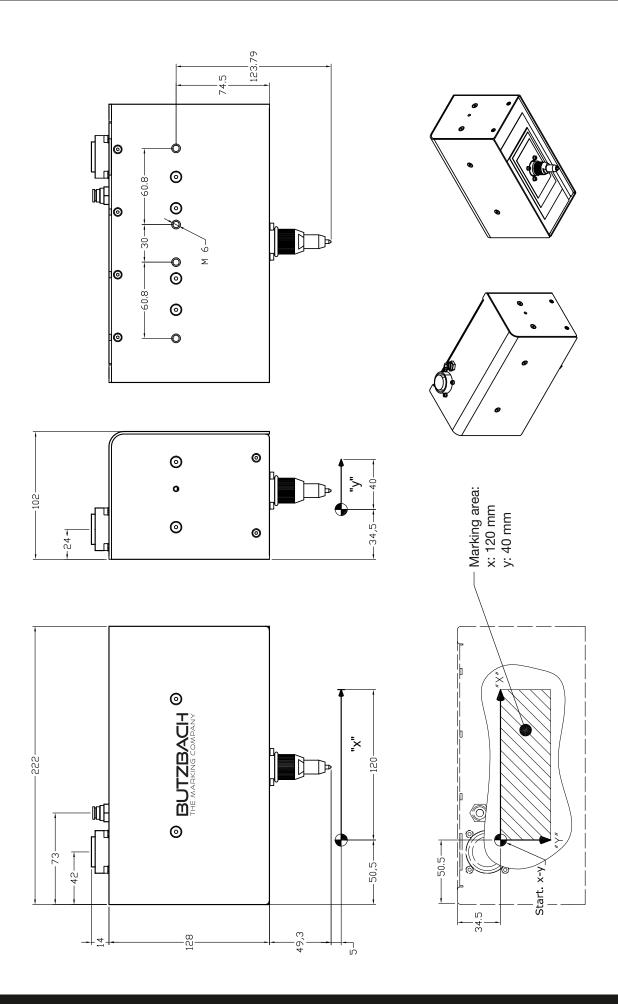

## **GENERAL DESCRIPTION OF THE MARKING HEAD**

# Short specification Integration Scribe Marker BM120x40Ri

| Weight                          | 2.3 kg                |
|---------------------------------|-----------------------|
| Marking speed                   | max. 14 character/s   |
| Air pressure (working pressure) | max. 3 – 4.5 bar      |
| Character heights               | 1 - 20 mm             |
| Marking area (axes X, Y)        | 120 x 40 mm           |
| Cable length (standard)         | 3.5 m (optional 30 m) |
| Marking needle = 64HRC          | regrindable           |
| Marking depth in steel          | max. 0.2 mm           |